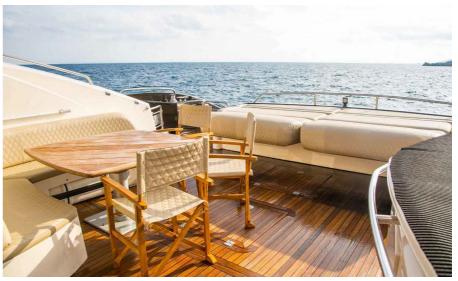

The queen of our fleet, spanning twenty four metres long this prestige boat is the height of luxury. Outside you will find massive sun-beds at both the front and rear, exterior dining table & refrigerator. Indulge in her grand lounge area or head downstairs to her four well appointed ensuite cabins - 2 double, 1 twin and 1 single, as well as 5 bathrooms and interior lounge with all the techs. In the rear garage you will find a world of fun!

Exterior dining table

Front and back sun beds

Exterior fresh water shower

Sunshade