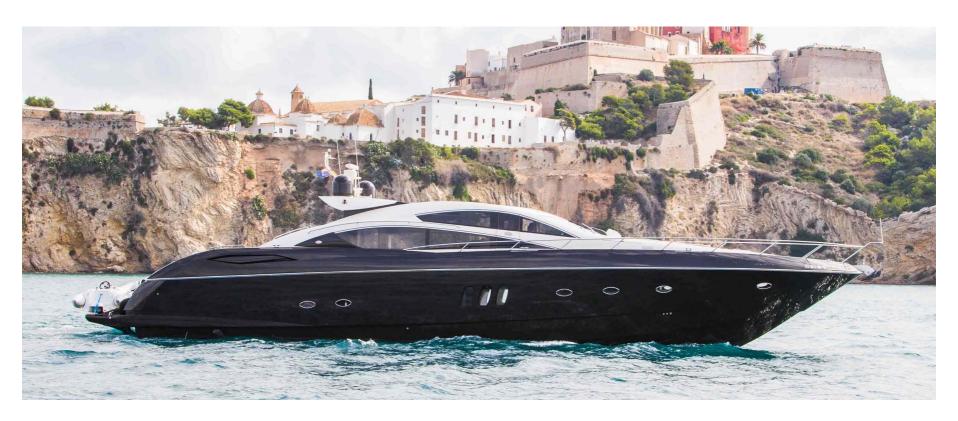

The queen of our fleet, spanning twenty four metres long this prestige boat is the height of luxury. Outside you will find massive sun-beds at both the front and rear, exterior dining table & refrigerator. Indulge in her grand lounge area or head downstairs to her four well appointed ensuite cabins - 2 double, 1 twin and 1 single, as well as 5 bathrooms and interior lounge with all the techs. In the rear garage you will find a world of fun!