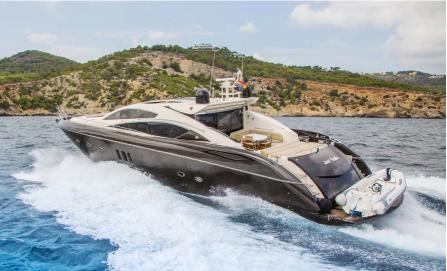

The queen of our fleet, spanning twenty four metres long this prestige boat is the height of luxury. Outside you will find massive sun-beds at both the front and rear, exterior dining table & refrigerator. Indulge in her grand lounge area or head downstairs to her four well appointed ensuite cabins - 2 double, 1 twin and 1 single, as well as 5 bathrooms and interior lounge with all the techs. In the rear garage you will find a world of fun!

#### **SPEED**

Cruising speed 22 knots