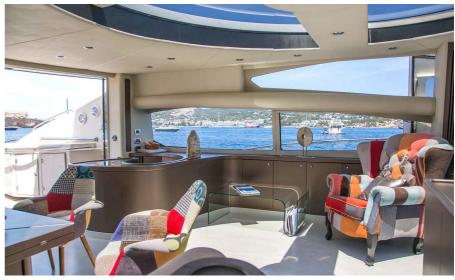

The queen of our fleet, spanning twenty four metres long this prestige boat is the height of luxury. Outside you will find massive sun-beds at both the front and rear, exterior dining table & refrigerator. Indulge in her grand lounge area or head downstairs to her four well appointed ensuite cabins - 2 double, 1 twin and 1 single, as well as 5 bathrooms and interior lounge with all the techs. In the rear garage you will find a world of fun!