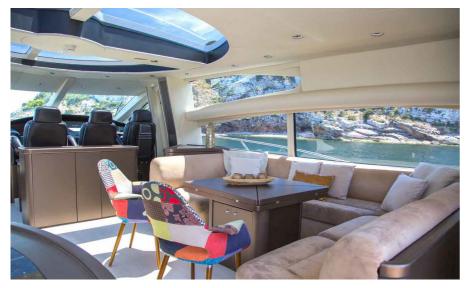

The queen of our fleet, spanning twenty four metres long this prestige boat is the height of luxury. Outside you will find massive sun-beds at both the front and rear, exterior dining table & refrigerator. Indulge in her grand lounge area or head downstairs to her four well appointed ensuite cabins - 2 double, 1 twin and 1 single, as well as 5 bathrooms and interior lounge with all the techs. In the rear garage you will find a world of fun!

Freezer

Microwave

Owen

Washing machine

Dryer

Hot water

Coffee machine

Interior dinning table