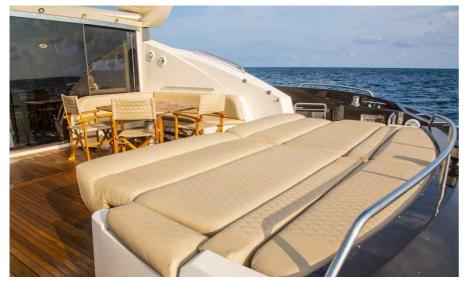

The queen of our fleet, spanning twenty four metres long this prestige boat is the height of luxury. Outside you will find massive sun-beds at both the front and rear, exterior dining table & refrigerator. Indulge in her grand lounge area or head downstairs to her four well appointed ensuite cabins - 2 double, 1 twin and 1 single, as well as 5 bathrooms and interior lounge with all the techs. In the rear garage you will find a world of fun!

Exterior dining table

Front and back sun beds

Exterior fresh water shower

Sunshade