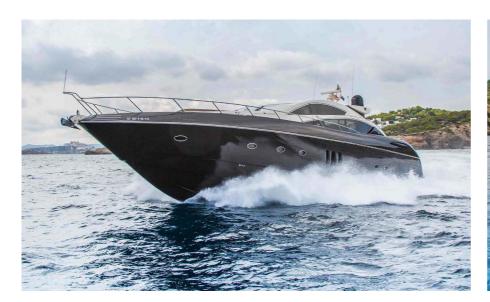

The queen of our fleet, spanning twenty four metres long this prestige boat is the height of luxury. Outside you will find massive sun-beds at both the front and rear, exterior dining table & refrigerator. Indulge in her grand lounge area or head downstairs to her four well appointed ensuite cabins - 2 double, 1 twin and 1 single, as well as 5 bathrooms and interior lounge with all the techs. In the rear garage you will find a world of fun!

#### **SPEED**

Cruising speed 22 knots