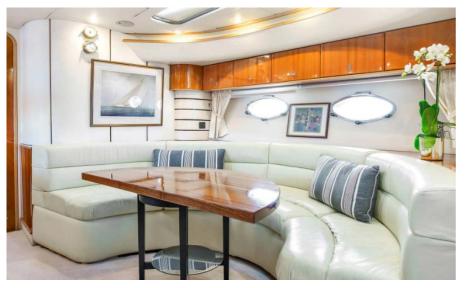

Beautiful interior and exterior layout, this Princess V52 is perfect for a day charter or over night stay in the crystal clear waters of Ibiza and Formentera. She has three cabins with on suite bathrooms.

Interior dinning table

Exterior table

Front and back sun beds

Exterior fresh water shower

Sunshade