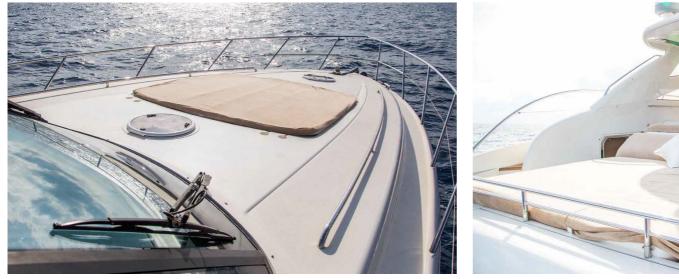

#### **EQUIPMENT**

A/C Hard top Audio system Gangway Garage Fridge Freezer Microwave Hot water Offee machine Interior dinning table Exterior table Front and back sun beds Exterior fresh water shower

1 cabin with 2 bunk beds Max 12 guests on day charter Max 6 guests sleeping in port Max 4 guests sleeping at anchor 3 bathrooms