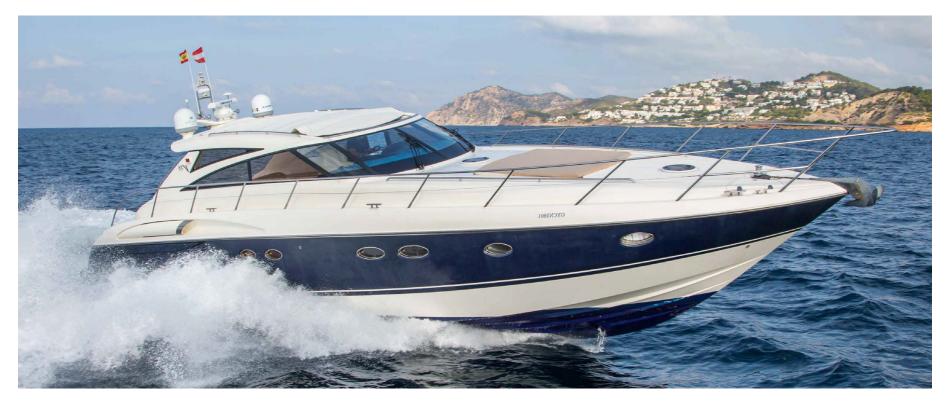

# **PRINCESS V58**

| HIGH SEASON*  | 3.932€ / day**                      |
|---------------|-------------------------------------|
| MID SEASON*   | 3.020€ / day**                      |
| LOW SEASON*   | 2.414€ / day**                      |
| CAPACITY      | 12 + 2 crew                         |
| FUEL CONS     | 300l / hour                         |
| LENGTH / BEAM | 18,2m / 4,6m                        |
| EXTRAS        | paddle boards, snorkeling equipment |

\*\* VAT INCLUDED \*\* Prices do not include fuel NO HIDDEN COSTS

\* High season - July & August Mid season - June & September Low season - the rest of the year

The biggest Princess in our fleet, she has 2 double cabins and 1 twin cabin and is perfect for enjoying the summer sun and cruising around Ibiza and Formentera. In the boat there is 2 spacious double cabins, 1 twin and 3 bathrooms as well as a kitchen and living room.