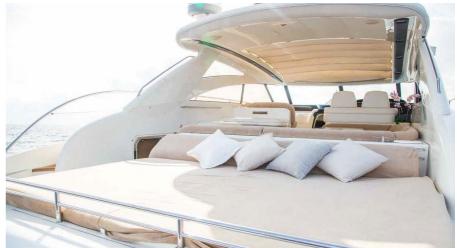

# **PRINCESS V58**

| HIGH SEASON*  | 3.932€ / day**                      |
|---------------|-------------------------------------|
| MID SEASON*   | 3.020€ / day**                      |
| LOW SEASON*   | 2.414€ / day**                      |
| CAPACITY      | 12 + 2 crew                         |
| FUEL CONS     | 300l / hour                         |
| LENGTH / BEAM | 18,2m / 4,6m                        |
| EXTRAS        | paddle boards, snorkeling equipment |

\*\* VAT INCLUDED \*\* Prices do not include fuel NO HIDDEN COSTS

\* High season - July & August Mid season - June & September Low season - the rest of the year

The biggest Princess in our fleet, she has 2 double cabins and 1 twin cabin and is perfect for enjoying the summer sun and cruising around Ibiza and Formentera. In the boat there is 2 spacious double cabins, 1 twin and 3 bathrooms as well as a kitchen and living room.

#### **EQUIPMENT**

A/C Hard top Audio system Gangway Garage Fridge Freezer Microwave Hot water Offee machine Interior dinning table Exterior table Front and back sun beds Exterior fresh water shower

1 cabin with 2 bunk beds Max 12 guests on day charter Max 6 guests sleeping in port Max 4 guests sleeping at anchor 3 bathrooms