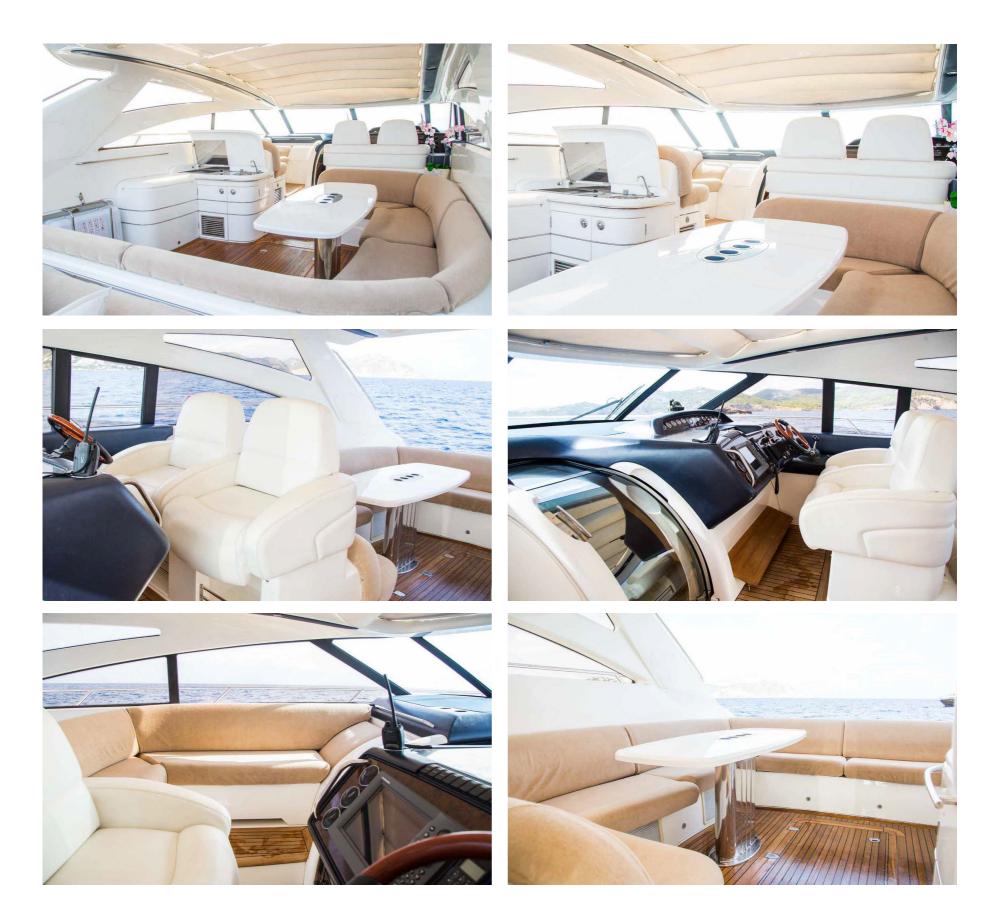

# **PRINCESS V58**

| HIGH SEASON*  | 3.932€ / day**                      |
|---------------|-------------------------------------|
| MID SEASON*   | 3.020€ / day**                      |
| LOW SEASON*   | 2.414€ / day**                      |
| CAPACITY      | 12 + 2 crew                         |
| FUEL CONS     | 300l / hour                         |
| LENGTH / BEAM | 18,2m / 4,6m                        |
| EXTRAS        | paddle boards, snorkeling equipment |

\*\* VAT INCLUDED \*\* Prices do not include fuel NO HIDDEN COSTS

\* High season - July & August Mid season - June & September Low season - the rest of the year

The biggest Princess in our fleet, she has 2 double cabins and 1 twin cabin and is perfect for enjoying the summer sun and cruising around Ibiza and Formentera. In the boat there is 2 spacious double cabins, 1 twin and 3 bathrooms as well as a kitchen and living room.

#### **EQUIPMENT**

A/C Hard top Audio system Gangway Garage Fridge Freezer Microwave Hot water Offee machine Interior dinning table Exterior table Front and back sun beds Exterior fresh water shower

1 cabin with 2 bunk beds Max 12 guests on day charter Max 6 guests sleeping in port Max 4 guests sleeping at anchor 3 bathrooms