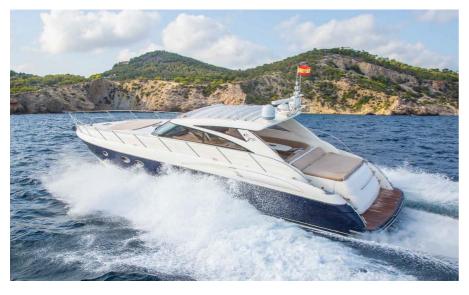

# **PRINCESS V58**

| HIGH SEASON*  | 3.932€ / day**                      |
|---------------|-------------------------------------|
| MID SEASON*   | 3.020€ / day**                      |
| LOW SEASON*   | 2.414€ / day**                      |
| CAPACITY      | 12 + 2 crew                         |
| FUEL CONS     | 300l / hour                         |
| LENGTH / BEAM | 18,2m / 4,6m                        |
| EXTRAS        | paddle boards, snorkeling equipment |

\*\* VAT INCLUDED \*\* Prices do not include fuel NO HIDDEN COSTS

\* High season - July & August Mid season - June & September Low season - the rest of the year

The biggest Princess in our fleet, she has 2 double cabins and 1 twin cabin and is perfect for enjoying the summer sun and cruising around Ibiza and Formentera. In the boat there is 2 spacious double cabins, 1 twin and 3 bathrooms as well as a kitchen and living room.