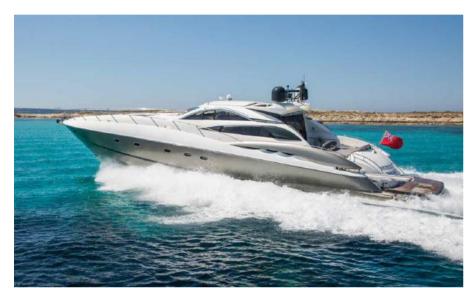

# **SUNSEEKER PREDATOR 75**

| HIGH SEASON*  |                                             |
|---------------|---------------------------------------------|
| MID SEASON*   | 5.450€ / day**                              |
| LOW SEASON*   | 4.250€ / day**                              |
| CAPACITY      | 12 + 2 crew                                 |
| FUEL CONS     | 350I / hour                                 |
| LENGTH / BEAM | 21m / 5,4m                                  |
| EXTRAS        | paddle boards, snorkeling equipment, seabob |

#### **SUNSEEKER PREDATOR 75**

This fast and sleek cruiser is perfect for big groups or families looking to spend an amazing day out on the water. Let the crew take care of you whilst you relax on one of her many sun beds. In the boat there is 2 spacious double, 1 twin, 1 crew cabins and 4 bathrooms as well as a kitchen and living room.