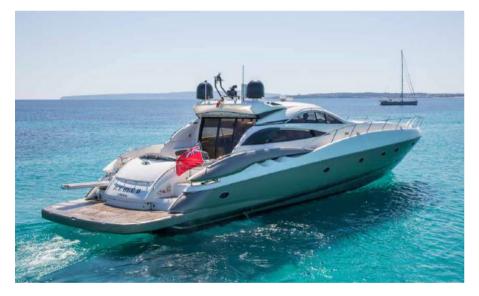

# **SUNSEEKER PREDATOR 75**

| HIGH SEASON*  |                                             |
|---------------|---------------------------------------------|
| MID SEASON*   | 5.450€ / day**                              |
| LOW SEASON*   | 4.250€ / day**                              |
| CAPACITY      | 12 + 2 crew                                 |
| FUEL CONS     | 350I / hour                                 |
| LENGTH / BEAM | 21m / 5,4m                                  |
| EXTRAS        | paddle boards, snorkeling equipment, seabob |

#### **SUNSEEKER PREDATOR 75**

This fast and sleek cruiser is perfect for big groups or families looking to spend an amazing day out on the water. Let the crew take care of you whilst you relax on one of her many sun beds. In the boat there is 2 spacious double, 1 twin, 1 crew cabins and 4 bathrooms as well as a kitchen and living room.