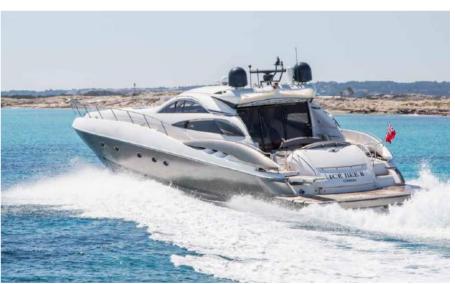

# **SUNSEEKER PREDATOR 75**

| HIGH SEASON*  |                                             |
|---------------|---------------------------------------------|
| MID SEASON*   | 5.450€ / day**                              |
| LOW SEASON*   | 4.250€ / day**                              |
| CAPACITY      | 12 + 2 crew                                 |
| FUEL CONS     | 350I / hour                                 |
| LENGTH / BEAM | 21m / 5,4m                                  |
| EXTRAS        | paddle boards, snorkeling equipment, seabob |

#### **SUNSEEKER PREDATOR 75**

This fast and sleek cruiser is perfect for big groups or families looking to spend an amazing day out on the water. Let the crew take care of you whilst you relax on one of her many sun beds. In the boat there is 2 spacious double, 1 twin, 1 crew cabins and 4 bathrooms as well as a kitchen and living room.

#### **SPEED**

Cruising speed 25 knots