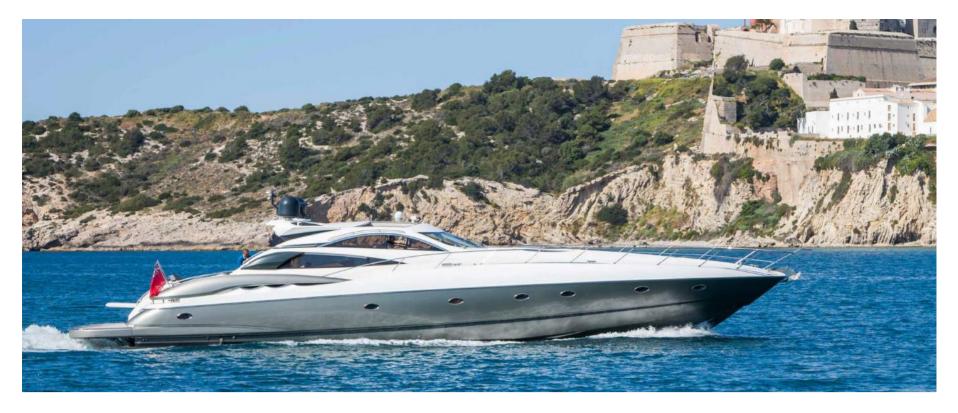

# **SUNSEEKER PREDATOR 75**

| HIGH SEASON*  |                                             |
|---------------|---------------------------------------------|
| MID SEASON*   | 5.450€ / day**                              |
| LOW SEASON*   | 4.250€ / day**                              |
| CAPACITY      | 12 + 2 crew                                 |
| FUEL CONS     | 350I / hour                                 |
| LENGTH / BEAM | 21m / 5,4m                                  |
| EXTRAS        | paddle boards, snorkeling equipment, seabob |

#### **SUNSEEKER PREDATOR 75**

This fast and sleek cruiser is perfect for big groups or families looking to spend an amazing day out on the water. Let the crew take care of you whilst you relax on one of her many sun beds. In the boat there is 2 spacious double, 1 twin, 1 crew cabins and 4 bathrooms as well as a kitchen and living room.