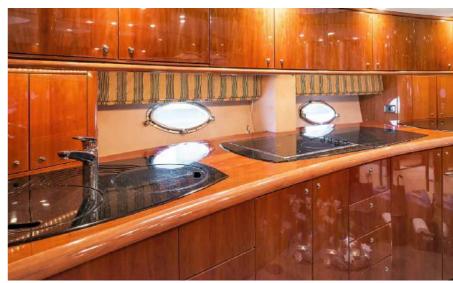

#### **SUNSEEKER PREDATOR 75**

This fast and sleek cruiser is perfect for big groups or families looking to spend an amazing day out on the water. Let the crew take care of you whilst you relax on one of her many sun beds. In the boat there is 2 spacious double, 1 twin, 1 crew cabins and 4 bathrooms as well as a kitchen and living room.

## **EQUIPMENT**

A/C

Hard top

Audio system

Gangway

Garage

Fridge

Freezer

Microwave

Owen

Hot water

Coffee machine

Interior dinning table

Exterior dining table

Front and back sun beds

Exterior fresh water shower