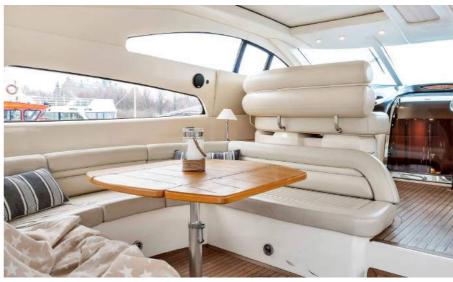

Microwave

Owen

Hot water

Coffee machine

Interior dinning table

Exterior dining table

Front and back sun beds

Exterior fresh water shower