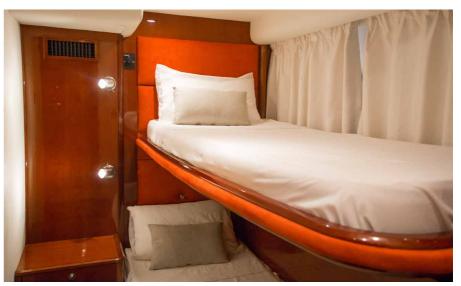

#### **PRINCESS V58**

The biggest Princess in our fleet, she has 2 double cabins and 1 twin cabin and is perfect for enjoying the summer sun and cruising around Ibiza and Formentera. In the boat there is 2 spacious double cabins, 1 twin and 3 bathrooms as well as a kitchen and living room.

### **ACCOMMODATION**

1 master cabin

1 double cabin

1 cabin with 2 bunk beds

Max 12 guests on day charter

Max 6 guests sleeping in port

Max 4 guests sleeping at anchor

3 bathrooms