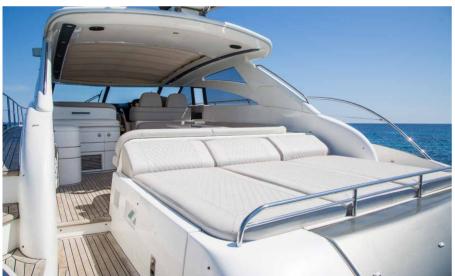

### **ACCOMMODATION**

1 master cabin

1 double cabin

1 cabin with 2 bunk beds

Max 12 guests on day charter

Max 6 guests sleeping in port

Max 4 guests sleeping at anchor

3 bathrooms

Microwave

Hot water

Coffee machine

Interior dinning table

Exterior table

Front and back sun beds

Exterior fresh water shower

Sunshade