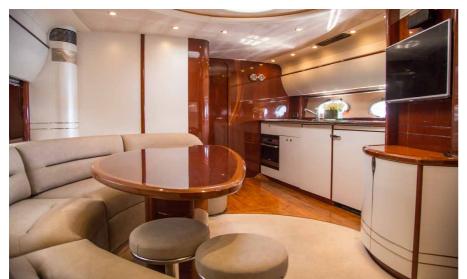

#### **PRINCESS V58**

The biggest Princess in our fleet, she has 2 double cabins and 1 twin cabin and is perfect for enjoying the summer sun and cruising around Ibiza and Formentera. In the boat there is 2 spacious double cabins, 1 twin and 3 bathrooms as well as a kitchen and living room.

### **ACCOMMODATION**

1 master cabin

1 double cabin

1 cabin with 2 bunk beds

Max 12 guests on day charter

Max 6 guests sleeping in port

Max 4 guests sleeping at anchor

3 bathrooms

Microwave

Hot water

Coffee machine

Interior dinning table

Exterior table

Front and back sun beds

Exterior fresh water shower

Sunshade