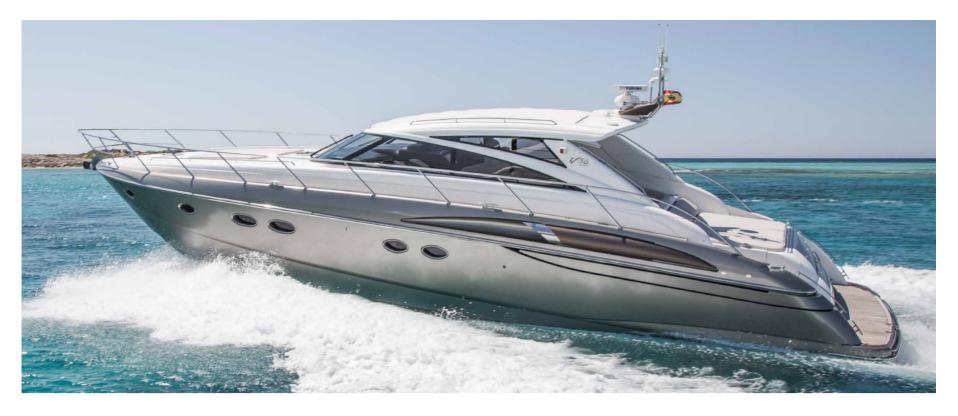

# **PRINCESS V58**

| HIGH SEASON*  | 3.932€ / day**                      |
|---------------|-------------------------------------|
| MID SEASON*   | 3.020€ / day**                      |
| LOW SEASON*   | 2.414€ / day**                      |
| CAPACITY      | 12 + 2 crew                         |
| FUEL CONS     | 300I / hour                         |
| LENGTH / BEAM | 18,2m / 4,6m                        |
| EXTRAS        | paddle boards, snorkeling equipment |

#### **PRINCESS V58**

The biggest Princess in our fleet, she has 2 double cabins and 1 twin cabin and is perfect for enjoying the summer sun and cruising around Ibiza and Formentera. In the boat there is 2 spacious double cabins, 1 twin and 3 bathrooms as well as a kitchen and living room.

#### **SPEED**

Cruising speed 24 knots