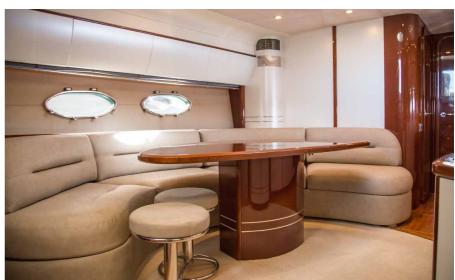

#### **PRINCESS V58**

The biggest Princess in our fleet, she has 2 double cabins and 1 twin cabin and is perfect for enjoying the summer sun and cruising around Ibiza and Formentera. In the boat there is 2 spacious double cabins, 1 twin and 3 bathrooms as well as a kitchen and living room.

### **ACCOMMODATION**

1 master cabin

1 double cabin

1 cabin with 2 bunk beds

Max 12 guests on day charter

Max 6 guests sleeping in port

Max 4 guests sleeping at anchor

3 bathrooms

Microwave

Hot water

Coffee machine

Interior dinning table

Exterior table

Front and back sun beds

Exterior fresh water shower

Sunshade