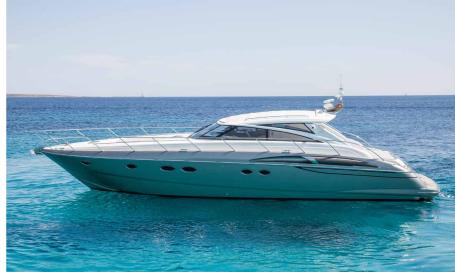

# **PRINCESS V58**

| HIGH SEASON*  | 3.932€ / day**                      |
|---------------|-------------------------------------|
| MID SEASON*   | 3.020€ / day**                      |
| LOW SEASON*   | 2.414€ / day**                      |
| CAPACITY      | 12 + 2 crew                         |
| FUEL CONS     | 300I / hour                         |
| LENGTH / BEAM | 18,2m / 4,6m                        |
| EXTRAS        | paddle boards, snorkeling equipment |

#### **PRINCESS V58**

The biggest Princess in our fleet, she has 2 double cabins and 1 twin cabin and is perfect for enjoying the summer sun and cruising around Ibiza and Formentera. In the boat there is 2 spacious double cabins, 1 twin and 3 bathrooms as well as a kitchen and living room.