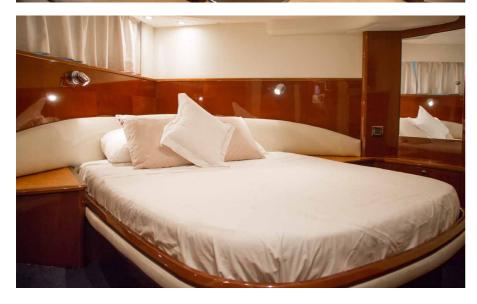

#### **PRINCESS V58**

The biggest Princess in our fleet, she has 2 double cabins and 1 twin cabin and is perfect for enjoying the summer sun and cruising around Ibiza and Formentera. In the boat there is 2 spacious double cabins, 1 twin and 3 bathrooms as well as a kitchen and living room.

### **ACCOMMODATION**

1 master cabin

1 double cabin

1 cabin with 2 bunk beds

Max 12 guests on day charter

Max 6 guests sleeping in port

Max 4 guests sleeping at anchor

3 bathrooms