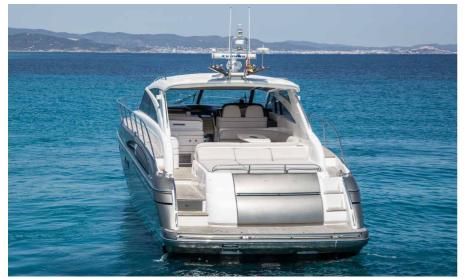

Microwave

Hot water

Coffee machine

Interior dinning table

Exterior table

Front and back sun beds

Exterior fresh water shower

Sunshade